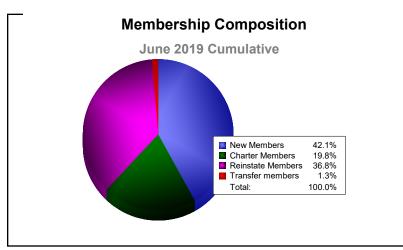

District 321 F

As of June 2019 Cumulative

| Year      | New<br>Clubs | Dropped<br>Clubs | Gain/<br>Loss<br>Clubs | New<br>Members | Charter<br>Members | Reinstate<br>Members | Transfer<br>Members | Total<br>Member<br>Added | Total<br>Members<br>Dropped | Gain/<br>Loss<br>Members |
|-----------|--------------|------------------|------------------------|----------------|--------------------|----------------------|---------------------|--------------------------|-----------------------------|--------------------------|
| 2014-2015 | 2            | -17              | -15                    | 442            | 197                | 430                  | 17                  | 1086                     | -1448                       | -362                     |
| 2015-2016 | 8            | -4               | 4                      | 489            | 260                | 244                  | 23                  | 1016                     | -950                        | 66                       |
| 2016-2017 | 3            | -11              | -8                     | 629            | 106                | 92                   | 16                  | 843                      | -768                        | 75                       |
| 2017-2018 | 5            | -3               | 2                      | 636            | 145                | 87                   | 11                  | 879                      | -934                        | -55                      |
| 2018-2019 | 7            | -11              | -4                     | 353            | 166                | 309                  | 11                  | 839                      | -946                        | -107                     |
| Average   | 5            | -9               | -4                     | 510            | 175                | 232                  | 16                  | 933                      | -1009                       | -77                      |