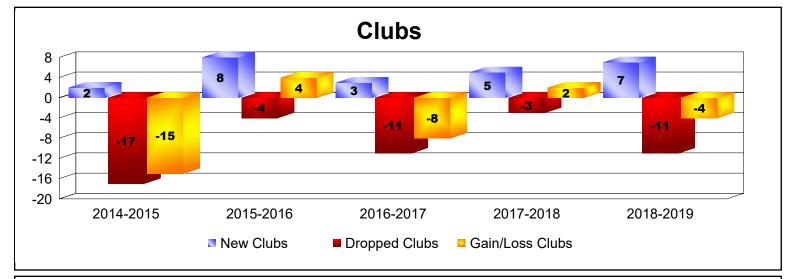

District 321 F

As of June 2019 Cumulative

| Year      | New<br>Clubs | Dropped<br>Clubs | Gain/<br>Loss<br>Clubs | New<br>Members | Charter<br>Members | Reinstate<br>Members | Transfer<br>Members | Total<br>Member<br>Added | Total<br>Members<br>Dropped | Gain/<br>Loss<br>Members |
|-----------|--------------|------------------|------------------------|----------------|--------------------|----------------------|---------------------|--------------------------|-----------------------------|--------------------------|
| 2014-2015 | 2            | -17              | -15                    | 442            | 197                | 430                  | 17                  | 1086                     | -1448                       | -362                     |
| 2015-2016 | 8            | -4               | 4                      | 489            | 260                | 244                  | 23                  | 1016                     | -950                        | 66                       |
| 2016-2017 | 3            | -11              | -8                     | 629            | 106                | 92                   | 16                  | 843                      | -768                        | 75                       |
| 2017-2018 | 5            | -3               | 2                      | 636            | 145                | 87                   | 11                  | 879                      | -934                        | -55                      |
| 2018-2019 | 7            | -11              | -4                     | 353            | 166                | 309                  | 11                  | 839                      | -946                        | -107                     |
| Average   | 5            | -9               | -4                     | 510            | 175                | 232                  | 16                  | 933                      | -1009                       | -77                      |