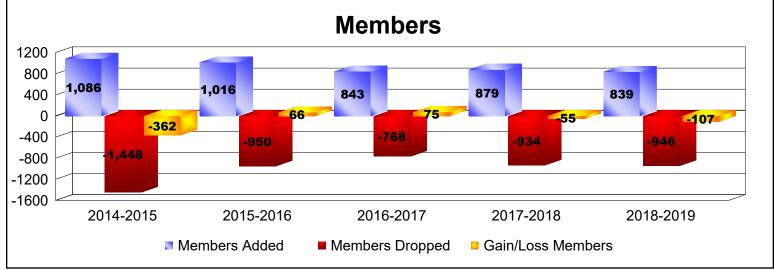

District 321 F

As of June 2019 Cumulative

| Year      | New<br>Clubs | Dropped<br>Clubs | Gain/<br>Loss<br>Clubs | New<br>Members | Charter<br>Members | Reinstate<br>Members | Transfer<br>Members | Total<br>Member<br>Added | Total<br>Members<br>Dropped | Gain/<br>Loss<br>Members |
|-----------|--------------|------------------|------------------------|----------------|--------------------|----------------------|---------------------|--------------------------|-----------------------------|--------------------------|
| 2014-2015 | 2            | -17              | -15                    | 442            | 197                | 430                  | 17                  | 1086                     | -1448                       | -362                     |
| 2015-2016 | 8            | -4               | 4                      | 489            | 260                | 244                  | 23                  | 1016                     | -950                        | 66                       |
| 2016-2017 | 3            | -11              | -8                     | 629            | 106                | 92                   | 16                  | 843                      | -768                        | 75                       |
| 2017-2018 | 5            | -3               | 2                      | 636            | 145                | 87                   | 11                  | 879                      | -934                        | -55                      |
| 2018-2019 | 7            | -11              | -4                     | 353            | 166                | 309                  | 11                  | 839                      | -946                        | -107                     |
| Average   | 5            | -9               | -4                     | 510            | 175                | 232                  | 16                  | 933                      | -1009                       | -77                      |